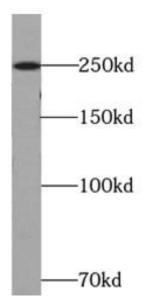

## **Immunogen information**

Immunogen: ATG2 autophagy related 2 homolog B(S. cerevisiae)

Synonyms: C14orf103 Observed MW: 240-250 kDa

Uniprot ID: Q96BY7

# **Application**

Reactivity: Human

Tested Application: ELISA, WB, IHC, IF

Recommended dilution: WB: 1:500-1:1000; IHC: 1:50-1:500; IF: 1:10-1:100

Image:

Immunohistochemistry of paraffin-embedded human pancreas cancer tissue slide using FNab00672(ATG2B Antibody) at dilution of 1:50

HeLa cells were subjected to SDS PAGE followed by western blot with FNab00672(ATG2B Antibody) at dilution of 1:600