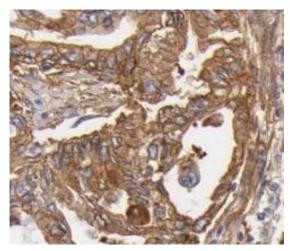

# **Application**

Reactivity: Human

Tested Application: ELISA, WB, IHC, IF

Recommended dilution: WB: 1:500-1:1000; IHC: 1:50-1:500; IF: 1:10-1:100

Image:

Immunohistochemistry of paraffin-embedded human pancreas cancer tissue slide using FNab00672(ATG2B Antibody) at dilution of 1:50

HeLa cells were subjected to SDS PAGE followed by western blot with FNab00672(ATG2B Antibody) at dilution of 1:600